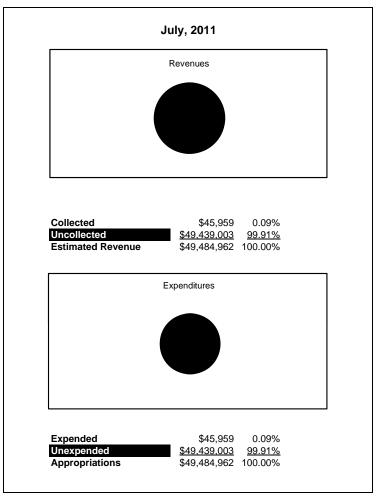

|                                                           |         | Food Service  |               |              |                |              |                                         |                     |
|-----------------------------------------------------------|---------|---------------|---------------|--------------|----------------|--------------|-----------------------------------------|---------------------|
| The School District of Sarasota County, FL                |         |               |               |              |                |              |                                         |                     |
| Revenue & Expenditures - Budget And Actual                | Account | Budgeted      | Amounts       | Actual       | Percentage of  | Prior YTD    | Difference                              | %                   |
| July 31, 2012                                             | Number  | Original      | Current       | Amounts      | Current Budget | Actual       | Increase/(Decrease)                     | Increase/(Decrease) |
| REVENUES                                                  |         |               |               |              |                |              |                                         |                     |
| Federal Direct                                            | 3100    |               |               |              |                |              |                                         |                     |
| Federal Through State                                     | 3200    | 10,899,708.00 | 10,899,708.00 | 0.00         | 0.00%          |              | 0.00                                    |                     |
| State Sources                                             | 3300    | 176,587.00    | 176,587.00    | 0.00         | 0.00%          |              | 0.00                                    |                     |
| Local Sources                                             | 3400    | 5,541,626.00  | 5,541,626.00  | 189,621.93   | 3.42%          | 162,472.32   | 27,149.61                               | 16.71%              |
| Total Revenues                                            |         | 16,617,921.00 | 16,617,921.00 | 189,621.93   | 1.14%          | 162,472.32   | 27,149.61                               | 16.71%              |
| EXPENDITURES                                              |         |               |               |              |                |              |                                         |                     |
| Current:                                                  |         |               |               |              |                |              |                                         |                     |
| Instruction                                               | 5000    |               |               |              |                |              |                                         |                     |
| Pupil Personnel Services                                  | 6100    |               |               |              |                |              |                                         |                     |
| Instructional Media Services                              | 6200    |               |               |              |                |              |                                         |                     |
| Instruction and Curriculum Development Services           | 6300    |               |               |              |                |              |                                         |                     |
| Instructional Staff Training Services                     | 6400    |               |               |              |                |              |                                         |                     |
| Instruction Related Technolgy                             | 6500    |               |               |              |                |              |                                         |                     |
| Board                                                     | 7100    |               |               |              |                |              |                                         |                     |
| General Administration                                    | 7200    |               |               |              |                |              |                                         |                     |
| School Administration                                     | 7300    |               |               |              |                |              |                                         |                     |
| Facilities Acquisition and Construction                   | 7410    |               |               |              |                |              |                                         |                     |
| Fiscal Services                                           | 7500    |               |               |              |                |              |                                         |                     |
| Food Services                                             | 7600    | 16,316,613.00 | 16,316,613.00 | 202,079.34   | 1.24%          | 137,721.37   | 64,357.97                               | 46.73%              |
| Central Services                                          | 7700    |               |               |              |                |              |                                         |                     |
| Pupil Transportation Services                             | 7800    |               |               |              |                |              |                                         |                     |
| Operation of Plant                                        | 7900    |               |               |              |                |              |                                         |                     |
| Maintenance of Plant                                      | 8100    |               |               |              |                |              |                                         |                     |
| Administrative Tech Services                              | 8200    |               |               |              |                |              |                                         |                     |
| Community Services                                        | 9100    |               |               |              |                |              |                                         |                     |
| Debt Service                                              | 9200    |               |               |              |                |              |                                         |                     |
| Total Expenditures                                        |         | 16,316,613.00 | 16,316,613.00 | 202,079.34   | 1.24%          | 137,721.37   | 64,357.97                               | 46.73%              |
| Excess (Deficiency) of Revenues Over (Under) Expenditures |         | 301,308.00    | 301,308.00    | (12,457.41)  | -4.13%         | 24,750.95    | (37,208.36)                             | -150.33%            |
| OTHER FINANCING SOURCES (USES)                            |         |               |               |              |                |              |                                         |                     |
| Transfers In                                              | 3600    |               |               |              |                |              |                                         |                     |
| Transfers Out                                             | 9700    |               |               |              |                |              |                                         |                     |
| Total Other Financing Sources (Uses)                      |         | 0.00          | 0.00          | 0.00         |                | 0.00         | 0.00                                    |                     |
| Net Change in Fund Balances                               |         | 301,308.00    | 301,308.00    | (12,457.41)  | -4.13%         | 24,750.95    | (37,208.36)                             | -150.33%            |
| Fund Balances, Prior Year                                 | 2800    | 3,053,185.00  | 3,053,185.00  | 3,053,184.59 | 100.00%        | 1,744,809.23 | 1,308,375.36                            | 74.99%              |
| Adjustment to Fund Balances                               | 2891    |               |               |              |                |              | , , , , , , , , , , , , , , , , , , , , |                     |
| Fund Balances, Current Year                               | 2700    | 3,354,493.00  | 3,354,493.00  | 3,040,727.18 | 90.65%         | 1,769,560.18 | 1,271,167.00                            | 71.84%              |
| 3                                                         |         | 3,354,493.00  | 3,354,493.00  | 3,040,727.18 | 90.65%         | 1,769,560.18 | 1,271,167.00                            |                     |