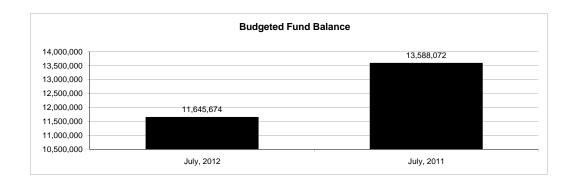

|                                                           |         | Internal Service Fund |                |               |                |               |                     |                     |  |  |
|-----------------------------------------------------------|---------|-----------------------|----------------|---------------|----------------|---------------|---------------------|---------------------|--|--|
| The School District of Sarasota County, FL                |         |                       |                |               |                |               |                     |                     |  |  |
| Revenue & Expenditures - Budget And Actual                | Account | Budgeted              | Amounts        | Actual        | Percentage of  | Prior YTD     | Difference          | %                   |  |  |
| July 31, 2012                                             | Number  | Original              | Current        | Amounts       | Current Budget | Actual        | Increase/(Decrease) | Increase/(Decrease) |  |  |
| REVENUES                                                  |         |                       |                |               |                |               |                     |                     |  |  |
| Federal Direct                                            | 3100    |                       |                |               |                |               |                     |                     |  |  |
| Federal Through State                                     | 3200    |                       |                |               |                |               |                     |                     |  |  |
| State Sources                                             | 3300    |                       |                |               |                |               |                     |                     |  |  |
| Local Sources                                             | 3400    | 5,091,648.00          | 5,091,648.00   | 184,346.58    | 3.62%          | 217,262.98    | (32,916.40)         | -15.15%             |  |  |
| Total Revenues                                            |         | 5,091,648.00          | 5,091,648.00   | 184,346.58    | 3.62%          | 217,262.98    | (32,916.40)         | -15.15%             |  |  |
| EXPENDITURES                                              |         |                       |                |               |                |               |                     |                     |  |  |
| Current:                                                  |         |                       |                |               |                |               |                     |                     |  |  |
| Instruction                                               | 5000    |                       |                |               |                |               |                     |                     |  |  |
| Pupil Personnel Services                                  | 6100    |                       |                |               |                |               |                     |                     |  |  |
| Instructional Media Services                              | 6200    |                       |                |               |                |               |                     |                     |  |  |
| Instruction and Curriculum Development Services           | 6300    |                       |                |               |                |               |                     |                     |  |  |
| Instructional Staff Training Services                     | 6400    |                       |                |               |                |               |                     |                     |  |  |
| Instruction Related Technolgy                             | 6500    |                       |                |               |                |               |                     |                     |  |  |
| Board                                                     | 7100    |                       |                |               |                |               |                     |                     |  |  |
| General Administration                                    | 7200    |                       |                |               |                |               |                     |                     |  |  |
| School Administration                                     | 7300    |                       |                |               |                |               |                     |                     |  |  |
| Facilities Acquisition and Construction                   | 7410    |                       |                |               |                |               |                     |                     |  |  |
| Fiscal Services                                           | 7500    |                       |                |               |                |               |                     |                     |  |  |
| Food Services                                             | 7600    |                       |                |               |                |               |                     |                     |  |  |
| Central Services                                          | 7700    | 6,565,216.00          | 6,565,216.00   | 379,014.14    | 5.77%          | 413,885.04    | (34,870.90)         | -8.43%              |  |  |
| Pupil Transportation Services                             | 7800    |                       |                |               |                |               |                     |                     |  |  |
| Operation of Plant                                        | 7900    |                       |                |               |                |               |                     |                     |  |  |
| Maintenance of Plant                                      | 8100    |                       |                |               |                |               |                     |                     |  |  |
| Administrative Tech Services                              | 8200    |                       |                |               |                |               |                     |                     |  |  |
| Community Services                                        | 9100    |                       |                |               |                |               |                     |                     |  |  |
| Debt Service                                              | 9200    |                       |                |               |                |               |                     |                     |  |  |
| Total Expenditures                                        |         | 6,565,216.00          | 6,565,216.00   | 379,014.14    | 5.77%          | 413,885.04    | (34,870.90)         | -8.43%              |  |  |
| Excess (Deficiency) of Revenues Over (Under) Expenditures | s       | (1,473,568.00)        | (1,473,568.00) | (194,667.56)  | 13.21%         | (196,622.06)  | 1,954.50            | -0.99%              |  |  |
| OTHER FINANCING SOURCES (USES)                            |         |                       |                |               |                |               |                     |                     |  |  |
| Transfers In                                              | 3600    | 550,279.00            | 550,279.00     | 0.00          | 0.00%          | 0.00          | 0.00                | 100.00%             |  |  |
| Transfers Out                                             | 9700    |                       | ·              |               |                |               |                     |                     |  |  |
| Total Other Financing Sources (Uses)                      |         | 550,279.00            | 550,279.00     | 0.00          | 0.00%          | 0.00          | 0.00                |                     |  |  |
| Change in Net Assets                                      |         | (923,289.00)          | (923,289.00)   | (194,667.56)  | 21.08%         | (196,622.06)  | 1,954.50            | -0.99%              |  |  |
| Net Assets, Prior Year                                    | 2800    | 12,568,963.00         | 12,568,963.00  | 12,568,963.24 | 100.00%        | 14,179,790.46 | (1,610,827.22)      | -11.36%             |  |  |
| Adjustment to Net Assets                                  | 2891    | , ,                   | ,, /           | , ,           |                | ,,            | ( ,,- = , , = -, ,  |                     |  |  |
| Net Assets, Current Year                                  | 2700    | 11,645,674.00         | 11,645,674.00  | 12,374,295.68 | 106.26%        | 13,983,168.40 | (1,608,872.72)      | -11.51%             |  |  |
| net Assets, Current Year                                  | 2700    | 11,645,674.00         | 11,645,674.00  | 12,5/4,295.68 | 106.26%        | 15,985,168.40 | (1,608,872.72)      | -11.:               |  |  |