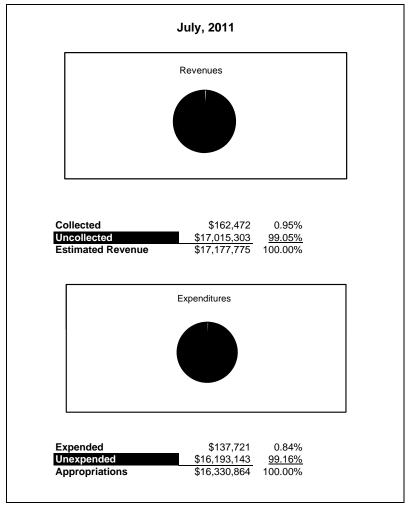

|                                                           |         | Internal Service Fund |                |               |                |               |                     |                     |  |  |
|-----------------------------------------------------------|---------|-----------------------|----------------|---------------|----------------|---------------|---------------------|---------------------|--|--|
| The School District of Sarasota County, FL                |         |                       |                |               |                |               |                     |                     |  |  |
| Revenue & Expenditures - Budget And Actual                | Account | Budgeted              | Amounts        | Actual        | Percentage of  | Prior YTD     | Difference          | %                   |  |  |
| July 31, 2012                                             | Number  | Original              | Current        | Amounts       | Current Budget | Actual        | Increase/(Decrease) | Increase/(Decrease) |  |  |
| REVENUES                                                  |         |                       |                |               |                |               |                     |                     |  |  |
| Federal Direct                                            | 3100    |                       |                |               |                |               |                     |                     |  |  |
| Federal Through State                                     | 3200    |                       |                |               |                |               |                     |                     |  |  |
| State Sources                                             | 3300    |                       |                |               |                |               |                     |                     |  |  |
| Local Sources                                             | 3400    | 5,091,648.00          | 5,091,648.00   | 184,346.58    | 3.62%          | 217,262.98    | (32,916.40)         | -15.15%             |  |  |
| Total Revenues                                            |         | 5,091,648.00          | 5,091,648.00   | 184,346.58    | 3.62%          | 217,262.98    | (32,916.40)         | -15.15%             |  |  |
| EXPENDITURES                                              |         |                       |                |               |                |               |                     |                     |  |  |
| Current:                                                  |         |                       |                |               |                |               |                     |                     |  |  |
| Instruction                                               | 5000    |                       |                |               |                |               |                     |                     |  |  |
| Pupil Personnel Services                                  | 6100    |                       |                |               |                |               |                     |                     |  |  |
| Instructional Media Services                              | 6200    |                       |                |               |                |               |                     |                     |  |  |
| Instruction and Curriculum Development Services           | 6300    |                       |                |               |                |               |                     |                     |  |  |
| Instructional Staff Training Services                     | 6400    |                       |                |               |                |               |                     |                     |  |  |
| Instruction Related Technolgy                             | 6500    |                       |                |               |                |               |                     |                     |  |  |
| Board                                                     | 7100    |                       |                |               |                |               |                     |                     |  |  |
| General Administration                                    | 7200    |                       |                |               |                |               |                     |                     |  |  |
| School Administration                                     | 7300    |                       |                |               |                |               |                     |                     |  |  |
| Facilities Acquisition and Construction                   | 7410    |                       |                |               |                |               |                     |                     |  |  |
| Fiscal Services                                           | 7500    |                       |                |               |                |               |                     |                     |  |  |
| Food Services                                             | 7600    |                       |                |               |                |               |                     |                     |  |  |
| Central Services                                          | 7700    | 6,565,216.00          | 6,565,216.00   | 379,014.14    | 5.77%          | 413,885.04    | (34,870.90)         | -8.43%              |  |  |
| Pupil Transportation Services                             | 7800    |                       |                |               |                |               |                     |                     |  |  |
| Operation of Plant                                        | 7900    |                       |                |               |                |               |                     |                     |  |  |
| Maintenance of Plant                                      | 8100    |                       |                |               |                |               |                     |                     |  |  |
| Administrative Tech Services                              | 8200    |                       |                |               |                |               |                     |                     |  |  |
| Community Services                                        | 9100    |                       |                |               |                |               |                     |                     |  |  |
| Debt Service                                              | 9200    |                       |                |               |                |               |                     |                     |  |  |
| Total Expenditures                                        |         | 6,565,216.00          | 6,565,216.00   | 379,014.14    | 5.77%          | 413,885.04    | (34,870.90)         | -8.43%              |  |  |
| Excess (Deficiency) of Revenues Over (Under) Expenditures | s       | (1,473,568.00)        | (1,473,568.00) | (194,667.56)  | 13.21%         | (196,622.06)  | 1,954.50            | -0.99%              |  |  |
| OTHER FINANCING SOURCES (USES)                            |         |                       |                |               |                |               |                     |                     |  |  |
| Transfers In                                              | 3600    | 550,279.00            | 550,279.00     | 0.00          | 0.00%          | 0.00          | 0.00                | 100.00%             |  |  |
| Transfers Out                                             | 9700    |                       | ·              |               |                |               |                     |                     |  |  |
| Total Other Financing Sources (Uses)                      |         | 550,279.00            | 550,279.00     | 0.00          | 0.00%          | 0.00          | 0.00                |                     |  |  |
| Change in Net Assets                                      |         | (923,289.00)          | (923,289.00)   | (194,667.56)  | 21.08%         | (196,622.06)  | 1,954.50            | -0.99%              |  |  |
| Net Assets, Prior Year                                    | 2800    | 12,568,963.00         | 12,568,963.00  | 12,568,963.24 | 100.00%        | 14,179,790.46 | (1,610,827.22)      | -11.36%             |  |  |
| Adjustment to Net Assets                                  | 2891    | , ,                   | ,, /           | , ,           |                | ,,            | ( ,,- = , , = -, ,  |                     |  |  |
| Net Assets, Current Year                                  | 2700    | 11,645,674.00         | 11,645,674.00  | 12,374,295.68 | 106.26%        | 13,983,168.40 | (1,608,872.72)      | -11.51%             |  |  |
| net Assets, Current Year                                  | 2700    | 11,645,674.00         | 11,645,674.00  | 12,5/4,295.68 | 106.26%        | 15,985,168.40 | (1,608,872.72)      | -11.:               |  |  |