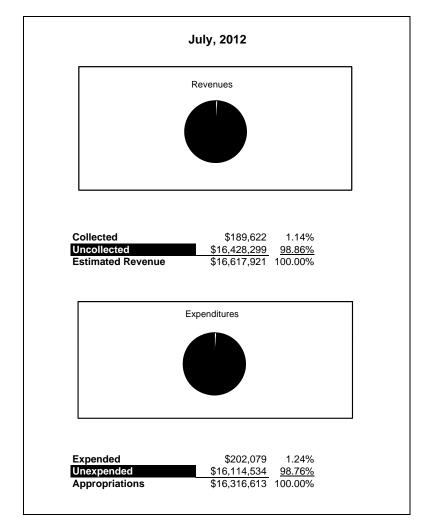

|                                                           |         | Food Service  |               |              |                |              |                                         |                     |
|-----------------------------------------------------------|---------|---------------|---------------|--------------|----------------|--------------|-----------------------------------------|---------------------|
| The School District of Sarasota County, FL                |         |               |               |              |                |              |                                         |                     |
| Revenue & Expenditures - Budget And Actual                | Account | Budgeted      | Amounts       | Actual       | Percentage of  | Prior YTD    | Difference                              | %                   |
| July 31, 2012                                             | Number  | Original      | Current       | Amounts      | Current Budget | Actual       | Increase/(Decrease)                     | Increase/(Decrease) |
| REVENUES                                                  |         |               |               |              |                |              |                                         |                     |
| Federal Direct                                            | 3100    |               |               |              |                |              |                                         |                     |
| Federal Through State                                     | 3200    | 10,899,708.00 | 10,899,708.00 | 0.00         | 0.00%          |              | 0.00                                    |                     |
| State Sources                                             | 3300    | 176,587.00    | 176,587.00    | 0.00         | 0.00%          |              | 0.00                                    |                     |
| Local Sources                                             | 3400    | 5,541,626.00  | 5,541,626.00  | 189,621.93   | 3.42%          | 162,472.32   | 27,149.61                               | 16.71%              |
| Total Revenues                                            |         | 16,617,921.00 | 16,617,921.00 | 189,621.93   | 1.14%          | 162,472.32   | 27,149.61                               | 16.71%              |
| EXPENDITURES                                              |         |               |               |              |                |              |                                         |                     |
| Current:                                                  |         |               |               |              |                |              |                                         |                     |
| Instruction                                               | 5000    |               |               |              |                |              |                                         |                     |
| Pupil Personnel Services                                  | 6100    |               |               |              |                |              |                                         |                     |
| Instructional Media Services                              | 6200    |               |               |              |                |              |                                         |                     |
| Instruction and Curriculum Development Services           | 6300    |               |               |              |                |              |                                         |                     |
| Instructional Staff Training Services                     | 6400    |               |               |              |                |              |                                         |                     |
| Instruction Related Technolgy                             | 6500    |               |               |              |                |              |                                         |                     |
| Board                                                     | 7100    |               |               |              |                |              |                                         |                     |
| General Administration                                    | 7200    |               |               |              |                |              |                                         |                     |
| School Administration                                     | 7300    |               |               |              |                |              |                                         |                     |
| Facilities Acquisition and Construction                   | 7410    |               |               |              |                |              |                                         |                     |
| Fiscal Services                                           | 7500    |               |               |              |                |              |                                         |                     |
| Food Services                                             | 7600    | 16,316,613.00 | 16,316,613.00 | 202,079.34   | 1.24%          | 137,721.37   | 64,357.97                               | 46.73%              |
| Central Services                                          | 7700    |               |               |              |                |              |                                         |                     |
| Pupil Transportation Services                             | 7800    |               |               |              |                |              |                                         |                     |
| Operation of Plant                                        | 7900    |               |               |              |                |              |                                         |                     |
| Maintenance of Plant                                      | 8100    |               |               |              |                |              |                                         |                     |
| Administrative Tech Services                              | 8200    |               |               |              |                |              |                                         |                     |
| Community Services                                        | 9100    |               |               |              |                |              |                                         |                     |
| Debt Service                                              | 9200    |               |               |              |                |              |                                         |                     |
| Total Expenditures                                        |         | 16,316,613.00 | 16,316,613.00 | 202,079.34   | 1.24%          | 137,721.37   | 64,357.97                               | 46.73%              |
| Excess (Deficiency) of Revenues Over (Under) Expenditures |         | 301,308.00    | 301,308.00    | (12,457.41)  | -4.13%         | 24,750.95    | (37,208.36)                             | -150.33%            |
| OTHER FINANCING SOURCES (USES)                            |         |               |               |              |                |              |                                         |                     |
| Transfers In                                              | 3600    |               |               |              |                |              |                                         |                     |
| Transfers Out                                             | 9700    |               |               |              |                |              |                                         |                     |
| Total Other Financing Sources (Uses)                      |         | 0.00          | 0.00          | 0.00         |                | 0.00         | 0.00                                    |                     |
| Net Change in Fund Balances                               |         | 301,308.00    | 301,308.00    | (12,457.41)  | -4.13%         | 24,750.95    | (37,208.36)                             | -150.33%            |
| Fund Balances, Prior Year                                 | 2800    | 3,053,185.00  | 3,053,185.00  | 3,053,184.59 | 100.00%        | 1,744,809.23 | 1,308,375.36                            | 74.99%              |
| Adjustment to Fund Balances                               | 2891    |               |               |              |                |              | , , , , , , , , , , , , , , , , , , , , |                     |
| Fund Balances, Current Year                               | 2700    | 3,354,493.00  | 3,354,493.00  | 3,040,727.18 | 90.65%         | 1,769,560.18 | 1,271,167.00                            | 71.84%              |
| 3                                                         |         | 3,354,493.00  | 3,354,493.00  | 3,040,727.18 | 90.65%         | 1,769,560.18 | 1,271,167.00                            |                     |