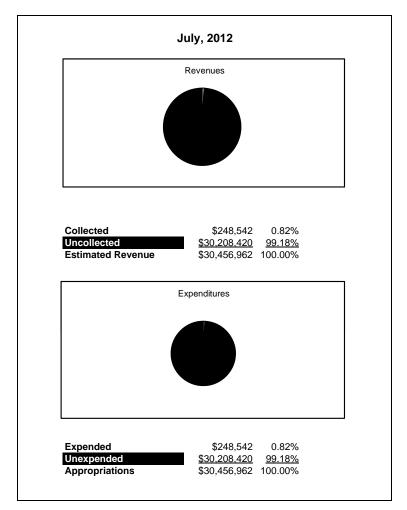

|                                                          |         | Special Revenue |               |            |                |             |                     |                     |  |  |
|----------------------------------------------------------|---------|-----------------|---------------|------------|----------------|-------------|---------------------|---------------------|--|--|
| The School District of Sarasota County, FL               |         |                 |               |            |                |             |                     |                     |  |  |
| Revenue & Expenditures - Budget And Actual               | Account | Budgeted        |               | Actual     | Percentage of  | Prior YTD   | Difference          | %                   |  |  |
| July 31, 2012                                            | Number  | Original        | Current       | Amounts    | Current Budget | Actual      | Increase/(Decrease) | Increase/(Decrease) |  |  |
| REVENUES                                                 |         |                 |               |            |                |             |                     |                     |  |  |
| Federal Direct                                           | 3100    | 873,458.00      | 873,458.00    | 0.00       | 0.00%          | (199.70)    | 199.70              | -100.00%            |  |  |
| Federal Through State                                    | 3200    | 28,489,934.00   | 28,489,934.00 | 171,092.76 | 0.60%          | 38,034.51   | 133,058.25          | 349.84%             |  |  |
| State Sources                                            | 3300    |                 |               |            |                |             |                     |                     |  |  |
| Local Sources                                            | 3400    | 1,093,570.00    | 1,093,570.00  | 77,449.52  | 7.08%          | 8,123.76    | 69,325.76           | 853.37%             |  |  |
| Total Revenues                                           |         | 30,456,962.00   | 30,456,962.00 | 248,542.28 | 0.82%          | 45,958.57   | 202,583.71          | 440.80%             |  |  |
| EXPENDITURES                                             |         |                 |               |            |                |             |                     |                     |  |  |
| Current:                                                 |         |                 |               |            |                |             |                     |                     |  |  |
| Instruction                                              | 5000    | 20,235,249.00   | 20,235,249.00 | 95,280.49  | 0.47%          | (75,446.14) | 170,726.63          | -226.29%            |  |  |
| Pupil Personnel Services                                 | 6100    | 2,862,956.00    | 2,862,956.00  | 18,365.76  | 0.64%          | 6,998.58    | 11,367.18           | 162.42%             |  |  |
| Instructional Media Services                             | 6200    |                 |               |            |                |             |                     |                     |  |  |
| Instruction and Curriculum Development Services          | 6300    | 891,749.00      | 891,749.00    | 69,761.62  | 7.82%          | 57,189.42   | 12,572.20           | 21.98%              |  |  |
| Instructional Staff Training Services                    | 6400    | 3,239,915.00    | 3,239,915.00  | 43,970.99  | 1.36%          | 32,469.32   | 11,501.67           | 35.42%              |  |  |
| Instruction Related Technolgy                            | 6500    | 104,598.00      | 104,598.00    | 0.00       |                |             |                     |                     |  |  |
| Board                                                    | 7100    |                 |               |            |                |             |                     |                     |  |  |
| General Administration                                   | 7200    | 659,865.00      | 659,865.00    | 20,821.41  | 3.16%          | 19,133.15   | 1,688.26            | 8.82%               |  |  |
| School Administration                                    | 7300    |                 |               |            |                |             |                     |                     |  |  |
| Facilities Acquisition and Construction                  | 7410    | 15,488.00       | 15,488.00     | 0.00       |                | 545.94      | (545.94)            | -100.00%            |  |  |
| Fiscal Services                                          | 7500    | 32,626.00       | 32,626.00     | 3,207.02   | 9.83%          | 3,238.54    | (31.52)             | -0.97%              |  |  |
| Food Services                                            | 7600    |                 |               |            |                |             |                     |                     |  |  |
| Central Services                                         | 7700    | 1,487,252.00    | 1,487,252.00  | (2,865.01) | -0.19%         | 1,829.76    | (4,694.77)          | -256.58%            |  |  |
| Pupil Transportation Services                            | 7800    | 289,964.00      | 289,964.00    | 0.00       |                |             |                     |                     |  |  |
| Operation of Plant                                       | 7900    | 2,300.00        | 2,300.00      | 0.00       |                |             |                     |                     |  |  |
| Maintenance of Plant                                     | 8100    |                 |               |            |                |             |                     |                     |  |  |
| Administrative Tech Services                             | 8200    |                 |               |            |                |             |                     |                     |  |  |
| Community Services                                       | 9100    | 635,000.00      | 635,000.00    | 0.00       |                |             |                     |                     |  |  |
| Debt Service                                             | 9200    |                 |               |            |                |             |                     |                     |  |  |
| Total Expenditures                                       |         | 30,456,962.00   | 30,456,962.00 | 248,542.28 | 0.82%          | 45,958.57   | 202,583.71          | 440.80%             |  |  |
| Excess (Deficiency) of Revenues Over (Under) Expenditure | s       | 0.00            | 0.00          | 0.00       |                | 0.00        | 0.00                |                     |  |  |
| OTHER FINANCING SOURCES (USES)                           |         |                 |               |            |                |             |                     |                     |  |  |
| Transfers In                                             | 3600    |                 |               |            |                |             |                     |                     |  |  |
| Transfers Out                                            | 9700    |                 |               |            |                |             |                     |                     |  |  |
| Total Other Financing Sources (Uses)                     |         | 0.00            | 0.00          | 0.00       |                | 0.00        | 0.00                |                     |  |  |
| Net Change in Fund Balances                              |         | 0.00            | 0.00          | 0.00       |                | 0.00        | 0.00                |                     |  |  |
| Fund Balances, Prior Year                                | 2800    | 0.00            | 0.00          | 0.00       |                | 0.00        | 0.00                |                     |  |  |
| Adjustment to Fund Balances                              | 2891    | 2.00            | 2.00          | 3.00       |                | 5.00        | 0.00                |                     |  |  |
| Fund Balances, Current Year                              | 2700    | 0.00            | 0.00          | 0.00       |                | 0.00        | 0.00                |                     |  |  |