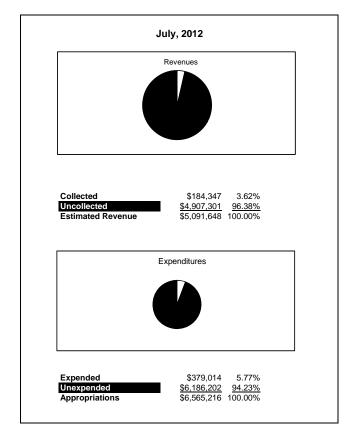

|                                                           |         | Internal Service Fund |                |               |                |               |                     |                     |  |  |
|-----------------------------------------------------------|---------|-----------------------|----------------|---------------|----------------|---------------|---------------------|---------------------|--|--|
| The School District of Sarasota County, FL                |         |                       |                |               |                |               |                     |                     |  |  |
| Revenue & Expenditures - Budget And Actual                | Account | Budgeted              | Amounts        | Actual        | Percentage of  | Prior YTD     | Difference          | %                   |  |  |
| July 31, 2012                                             | Number  | Original              | Current        | Amounts       | Current Budget | Actual        | Increase/(Decrease) | Increase/(Decrease) |  |  |
| REVENUES                                                  |         |                       |                |               |                |               |                     |                     |  |  |
| Federal Direct                                            | 3100    |                       |                |               |                |               |                     |                     |  |  |
| Federal Through State                                     | 3200    |                       |                |               |                |               |                     |                     |  |  |
| State Sources                                             | 3300    |                       |                |               |                |               |                     |                     |  |  |
| Local Sources                                             | 3400    | 5,091,648.00          | 5,091,648.00   | 184,346.58    | 3.62%          | 217,262.98    | (32,916.40)         | -15.15%             |  |  |
| Total Revenues                                            |         | 5,091,648.00          | 5,091,648.00   | 184,346.58    | 3.62%          | 217,262.98    | (32,916.40)         | -15.15%             |  |  |
| EXPENDITURES                                              |         |                       |                |               |                |               |                     |                     |  |  |
| Current:                                                  |         |                       |                |               |                |               |                     |                     |  |  |
| Instruction                                               | 5000    |                       |                |               |                |               |                     |                     |  |  |
| Pupil Personnel Services                                  | 6100    |                       |                |               |                |               |                     |                     |  |  |
| Instructional Media Services                              | 6200    |                       |                |               |                |               |                     |                     |  |  |
| Instruction and Curriculum Development Services           | 6300    |                       |                |               |                |               |                     |                     |  |  |
| Instructional Staff Training Services                     | 6400    |                       |                |               |                |               |                     |                     |  |  |
| Instruction Related Technolgy                             | 6500    |                       |                |               |                |               |                     |                     |  |  |
| Board                                                     | 7100    |                       |                |               |                |               |                     |                     |  |  |
| General Administration                                    | 7200    |                       |                |               |                |               |                     |                     |  |  |
| School Administration                                     | 7300    |                       |                |               |                |               |                     |                     |  |  |
| Facilities Acquisition and Construction                   | 7410    |                       |                |               |                |               |                     |                     |  |  |
| Fiscal Services                                           | 7500    |                       |                |               |                |               |                     |                     |  |  |
| Food Services                                             | 7600    |                       |                |               |                |               |                     |                     |  |  |
| Central Services                                          | 7700    | 6,565,216.00          | 6,565,216.00   | 379,014.14    | 5.77%          | 413,885.04    | (34,870.90)         | -8.43%              |  |  |
| Pupil Transportation Services                             | 7800    |                       |                |               |                |               |                     |                     |  |  |
| Operation of Plant                                        | 7900    |                       |                |               |                |               |                     |                     |  |  |
| Maintenance of Plant                                      | 8100    |                       |                |               |                |               |                     |                     |  |  |
| Administrative Tech Services                              | 8200    |                       |                |               |                |               |                     |                     |  |  |
| Community Services                                        | 9100    |                       |                |               |                |               |                     |                     |  |  |
| Debt Service                                              | 9200    |                       |                |               |                |               |                     |                     |  |  |
| Total Expenditures                                        |         | 6,565,216.00          | 6,565,216.00   | 379,014.14    | 5.77%          | 413,885.04    | (34,870.90)         | -8.43%              |  |  |
| Excess (Deficiency) of Revenues Over (Under) Expenditures | s       | (1,473,568.00)        | (1,473,568.00) | (194,667.56)  | 13.21%         | (196,622.06)  | 1,954.50            | -0.99%              |  |  |
| OTHER FINANCING SOURCES (USES)                            |         |                       |                |               |                |               |                     |                     |  |  |
| Transfers In                                              | 3600    | 550,279.00            | 550,279.00     | 0.00          | 0.00%          | 0.00          | 0.00                | 100.00%             |  |  |
| Transfers Out                                             | 9700    |                       | ·              |               |                |               |                     |                     |  |  |
| Total Other Financing Sources (Uses)                      |         | 550,279.00            | 550,279.00     | 0.00          | 0.00%          | 0.00          | 0.00                |                     |  |  |
| Change in Net Assets                                      |         | (923,289.00)          | (923,289.00)   | (194,667.56)  | 21.08%         | (196,622.06)  | 1,954.50            | -0.99%              |  |  |
| Net Assets, Prior Year                                    | 2800    | 12,568,963.00         | 12,568,963.00  | 12,568,963.24 | 100.00%        | 14,179,790.46 | (1,610,827.22)      | -11.36%             |  |  |
| Adjustment to Net Assets                                  | 2891    | , ,                   | ,, /           | , ,           |                | ,,            | ( ,,- = , , = -, ,  |                     |  |  |
| Net Assets, Current Year                                  | 2700    | 11,645,674.00         | 11,645,674.00  | 12,374,295.68 | 106.26%        | 13,983,168.40 | (1,608,872.72)      | -11.51%             |  |  |
| net Assets, Current Year                                  | 2700    | 11,645,674.00         | 11,645,674.00  | 12,5/4,295.68 | 106.26%        | 15,985,168.40 | (1,608,872.72)      | -11.:               |  |  |