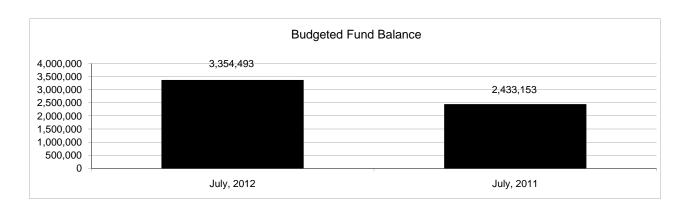

|                                                           |         | Food Service  |               |              |                |              |                                         |                     |
|-----------------------------------------------------------|---------|---------------|---------------|--------------|----------------|--------------|-----------------------------------------|---------------------|
| The School District of Sarasota County, FL                |         |               |               |              |                |              |                                         |                     |
| Revenue & Expenditures - Budget And Actual                | Account | Budgeted      | Amounts       | Actual       | Percentage of  | Prior YTD    | Difference                              | %                   |
| July 31, 2012                                             | Number  | Original      | Current       | Amounts      | Current Budget | Actual       | Increase/(Decrease)                     | Increase/(Decrease) |
| REVENUES                                                  |         |               |               |              |                |              |                                         |                     |
| Federal Direct                                            | 3100    |               |               |              |                |              |                                         |                     |
| Federal Through State                                     | 3200    | 10,899,708.00 | 10,899,708.00 | 0.00         | 0.00%          |              | 0.00                                    |                     |
| State Sources                                             | 3300    | 176,587.00    | 176,587.00    | 0.00         | 0.00%          |              | 0.00                                    |                     |
| Local Sources                                             | 3400    | 5,541,626.00  | 5,541,626.00  | 189,621.93   | 3.42%          | 162,472.32   | 27,149.61                               | 16.71%              |
| Total Revenues                                            |         | 16,617,921.00 | 16,617,921.00 | 189,621.93   | 1.14%          | 162,472.32   | 27,149.61                               | 16.71%              |
| EXPENDITURES                                              |         |               |               |              |                |              |                                         |                     |
| Current:                                                  |         |               |               |              |                |              |                                         |                     |
| Instruction                                               | 5000    |               |               |              |                |              |                                         |                     |
| Pupil Personnel Services                                  | 6100    |               |               |              |                |              |                                         |                     |
| Instructional Media Services                              | 6200    |               |               |              |                |              |                                         |                     |
| Instruction and Curriculum Development Services           | 6300    |               |               |              |                |              |                                         |                     |
| Instructional Staff Training Services                     | 6400    |               |               |              |                |              |                                         |                     |
| Instruction Related Technolgy                             | 6500    |               |               |              |                |              |                                         |                     |
| Board                                                     | 7100    |               |               |              |                |              |                                         |                     |
| General Administration                                    | 7200    |               |               |              |                |              |                                         |                     |
| School Administration                                     | 7300    |               |               |              |                |              |                                         |                     |
| Facilities Acquisition and Construction                   | 7410    |               |               |              |                |              |                                         |                     |
| Fiscal Services                                           | 7500    |               |               |              |                |              |                                         |                     |
| Food Services                                             | 7600    | 16,316,613.00 | 16,316,613.00 | 202,079.34   | 1.24%          | 137,721.37   | 64,357.97                               | 46.73%              |
| Central Services                                          | 7700    |               |               |              |                |              |                                         |                     |
| Pupil Transportation Services                             | 7800    |               |               |              |                |              |                                         |                     |
| Operation of Plant                                        | 7900    |               |               |              |                |              |                                         |                     |
| Maintenance of Plant                                      | 8100    |               |               |              |                |              |                                         |                     |
| Administrative Tech Services                              | 8200    |               |               |              |                |              |                                         |                     |
| Community Services                                        | 9100    |               |               |              |                |              |                                         |                     |
| Debt Service                                              | 9200    |               |               |              |                |              |                                         |                     |
| Total Expenditures                                        |         | 16,316,613.00 | 16,316,613.00 | 202,079.34   | 1.24%          | 137,721.37   | 64,357.97                               | 46.73%              |
| Excess (Deficiency) of Revenues Over (Under) Expenditures |         | 301,308.00    | 301,308.00    | (12,457.41)  | -4.13%         | 24,750.95    | (37,208.36)                             | -150.33%            |
| OTHER FINANCING SOURCES (USES)                            |         |               |               |              |                |              |                                         |                     |
| Transfers In                                              | 3600    |               |               |              |                |              |                                         |                     |
| Transfers Out                                             | 9700    |               |               |              |                |              |                                         |                     |
| Total Other Financing Sources (Uses)                      |         | 0.00          | 0.00          | 0.00         |                | 0.00         | 0.00                                    |                     |
| Net Change in Fund Balances                               |         | 301,308.00    | 301,308.00    | (12,457.41)  | -4.13%         | 24,750.95    | (37,208.36)                             | -150.33%            |
| Fund Balances, Prior Year                                 | 2800    | 3,053,185.00  | 3,053,185.00  | 3,053,184.59 | 100.00%        | 1,744,809.23 | 1,308,375.36                            | 74.99%              |
| Adjustment to Fund Balances                               | 2891    |               |               |              |                |              | , , , , , , , , , , , , , , , , , , , , |                     |
| Fund Balances, Current Year                               | 2700    | 3,354,493.00  | 3,354,493.00  | 3,040,727.18 | 90.65%         | 1,769,560.18 | 1,271,167.00                            | 71.84%              |
| 3                                                         |         | 3,354,493.00  | 3,354,493.00  | 3,040,727.18 | 90.65%         | 1,769,560.18 | 1,271,167.00                            |                     |