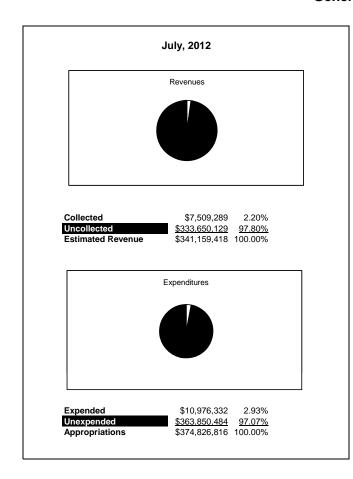

|                                                           |         | General Fund    |                 |                |                |                |                     |                     |
|-----------------------------------------------------------|---------|-----------------|-----------------|----------------|----------------|----------------|---------------------|---------------------|
| The School District of Sarasota County, FL                |         |                 |                 |                |                |                |                     |                     |
| Revenue & Expenditures - Budget And Actual                | Account |                 | Amounts         | Actual         | Percentage of  | Prior YTD      | Difference          | %                   |
| July 31, 2012                                             | Number  | Original        | Current         | Amounts        | Current Budget | Actual         | Increase/(Decrease) | Increase/(Decrease) |
| REVENUES                                                  |         |                 |                 |                |                |                |                     |                     |
| Federal Direct                                            | 3100    | 2,696,344.00    | 2,696,344.00    | 0.00           | 0.00%          | 0.00           | 0.00                |                     |
| Federal Through State                                     | 3200    |                 | 0.00            | 0.00           |                | 0.00           | 0.00                |                     |
| State Sources                                             | 3300    | 76,326,878.00   | 76,326,878.00   | 6,640,134.27   | 8.70%          | 6,610,422.84   | 29,711.43           | 0.45%               |
| Local Sources                                             | 3400    | 262,136,196.00  | 262,136,196.00  | 869,154.89     | 0.33%          | 439,764.85     | 429,390.04          | 97.64%              |
| Total Revenues                                            |         | 341,159,418.00  | 341,159,418.00  | 7,509,289.16   | 2.20%          | 7,050,187.69   | 459,101.47          | 6.51%               |
| EXPENDITURES                                              |         |                 |                 |                |                |                |                     |                     |
| Current:                                                  |         |                 |                 |                |                |                |                     |                     |
| Instruction                                               | 5000    | 245,348,243.00  | 245,348,243.00  | 4,433,961.00   | 1.81%          | 6,150,330.27   | (1,716,369.27)      | -27.91%             |
| Pupil Personnel Services                                  | 6100    | 21,271,127.00   | 21,271,127.00   | 339,766.18     | 1.60%          | 391,648.31     | (51,882.13)         | -13.25%             |
| Instructional Media Services                              | 6200    | 5,153,261.00    | 5,153,261.00    | 101,177.41     | 1.96%          | 71,245.03      | 29,932.38           | 42.01%              |
| Instruction and Curriculum Development Services           | 6300    | 2,420,868.00    | 2,420,868.00    | 88,771.23      | 3.67%          | 74,199.84      | 14,571.39           | 19.64%              |
| Instructional Staff Training Services                     | 6400    | 1,414,041.00    | 1,414,041.00    | 12,138.44      | 0.86%          | 28,470.67      | (16,332.23)         | -57.37%             |
| Instruction Related Technolgy                             | 6500    | 2,454,490.00    | 2,454,490.00    | 174,245.88     | 7.10%          | 167,506.62     | 6,739.26            | 4.02%               |
| Board                                                     | 7100    | 979,175.00      | 979,175.00      | 24,666.41      | 2.52%          | 24,893.65      | (227.24)            | -0.91%              |
| General Administration                                    | 7200    | 1,522,246.00    | 1,522,246.00    | 113,273.66     | 7.44%          | 98,981.87      | 14,291.79           | 14.44%              |
| School Administration                                     | 7300    | 16,537,734.00   | 16,537,734.00   | 867,593.98     | 5.25%          | 838,846.97     | 28,747.01           | 3.43%               |
| Facilities Acquisition and Construction                   | 7410    | 0.00            | 0.00            | 0.00           |                | 0.00           | 0.00                |                     |
| Fiscal Services                                           | 7500    | 1,943,736.00    | 1,943,736.00    | 147,998.66     | 7.61%          | 152,230.10     | (4,231.44)          | -2.78%              |
| Food Services                                             | 7600    | 29,926.00       | 29,926.00       | 1,055.49       | 3.53%          | 0.00           | 1,055.49            | 100.00%             |
| Central Services                                          | 7700    | 5,529,486.00    | 5,529,486.00    | 409,395.38     | 7.40%          | 389,185.80     | 20,209.58           | 5.19%               |
| Pupil Transportation Services                             | 7800    | 16,926,047.00   | 16,926,047.00   | 546,565.25     | 3.23%          | 437,985.92     | 108,579.33          | 24.79%              |
| Operation of Plant                                        | 7900    | 33,651,747.00   | 33,651,747.00   | 2,092,717.30   | 6.22%          | 1,741,206.83   | 351,510.47          | 20.19%              |
| Maintenance of Plant                                      | 8100    | 15,530,937.00   | 15,530,937.00   | 1,409,224.66   | 9.07%          | 1,273,161.67   | 136,062.99          | 10.69%              |
| Administrative Tech Services                              | 8200    | 2,573,338.00    | 2,573,338.00    | 197,528.12     | 7.68%          | 107,672.48     | 89,855.64           | 83.45%              |
| Community Services                                        | 9100    | 1,540,414.00    | 1,540,414.00    | 16,252.86      | 1.06%          | 17,088.35      | (835.49)            | -4.89%              |
| Debt Service                                              | 9200    |                 |                 |                |                |                | 0.00                |                     |
| Total Expenditures                                        |         | 374,826,816.00  | 374,826,816.00  | 10,976,331.91  | 2.93%          | 11,964,654.38  | (988,322.47)        | -8.26%              |
| Excess (Deficiency) of Revenues Over (Under) Expenditures | 3       | (33,667,398.00) | (33,667,398.00) | (3,467,042.75) | 10.30%         | (4,914,466.69) | 1,447,423.94        | -29.45%             |
| OTHER FINANCING SOURCES (USES)                            |         |                 |                 |                |                |                |                     |                     |
| Other Financing Sources                                   | 3700    |                 |                 |                |                | 1,071.23       | (1,071.23)          | -100.00%            |
| Transfers In                                              | 3600    | 20,135,818.00   | 20,135,818.00   | 155,144.00     | 0.77%          | 292,554.00     | (137,410.00)        | -46.97%             |
| Transfers Out                                             | 9700    | (550,279.00)    | (550,279.00)    | 0.00           | 0.00%          | 0.00           | 0.00                |                     |
| <b>Total Other Financing Sources (Uses)</b>               |         | 19,585,539.00   | 19,585,539.00   | 155,144.00     | 0.79%          | 293,625.23     | (138,481.23)        | -47.16%             |
| Net Change in Fund Balances                               |         | (14,081,859.00) | (14,081,859.00) | (3,311,898.75) | 23.52%         | (4,620,841.46) | 1,308,942.71        | -28.33%             |
| Fund Balances, Prior Year                                 | 2800    | 63,999,318.00   | 63,999,318.00   | 63,999,318.00  | 100.00%        | 64,819,785.00  | (820,467.00)        | -1.27%              |
| Adjustment to Fund Balances                               | 2891    |                 | 0.00            |                |                |                |                     |                     |
| Fund Balances, Current Year                               | 2700    | 49,917,459.00   | 49,917,459.00   | 60,687,419.25  | 121.58%        | 60,198,943.54  | 488,475.71          | 0.81%               |