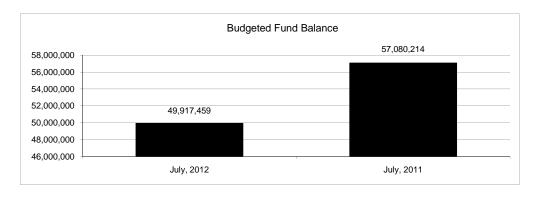

|                                                           |         | General Fund    |                 |                |                |                |                     |                     |
|-----------------------------------------------------------|---------|-----------------|-----------------|----------------|----------------|----------------|---------------------|---------------------|
| The School District of Sarasota County, FL                |         |                 |                 |                |                |                |                     |                     |
| Revenue & Expenditures - Budget And Actual                | Account |                 | Amounts         | Actual         | Percentage of  | Prior YTD      | Difference          | %                   |
| July 31, 2012                                             | Number  | Original        | Current         | Amounts        | Current Budget | Actual         | Increase/(Decrease) | Increase/(Decrease) |
| REVENUES                                                  |         |                 |                 |                |                |                |                     |                     |
| Federal Direct                                            | 3100    | 2,696,344.00    | 2,696,344.00    | 0.00           | 0.00%          | 0.00           | 0.00                |                     |
| Federal Through State                                     | 3200    |                 | 0.00            | 0.00           |                | 0.00           | 0.00                |                     |
| State Sources                                             | 3300    | 76,326,878.00   | 76,326,878.00   | 6,640,134.27   | 8.70%          | 6,610,422.84   | 29,711.43           | 0.45%               |
| Local Sources                                             | 3400    | 262,136,196.00  | 262,136,196.00  | 869,154.89     | 0.33%          | 439,764.85     | 429,390.04          | 97.64%              |
| Total Revenues                                            |         | 341,159,418.00  | 341,159,418.00  | 7,509,289.16   | 2.20%          | 7,050,187.69   | 459,101.47          | 6.51%               |
| EXPENDITURES                                              |         |                 |                 |                |                |                |                     |                     |
| Current:                                                  |         |                 |                 |                |                |                |                     |                     |
| Instruction                                               | 5000    | 245,348,243.00  | 245,348,243.00  | 4,433,961.00   | 1.81%          | 6,150,330.27   | (1,716,369.27)      | -27.91%             |
| Pupil Personnel Services                                  | 6100    | 21,271,127.00   | 21,271,127.00   | 339,766.18     | 1.60%          | 391,648.31     | (51,882.13)         | -13.25%             |
| Instructional Media Services                              | 6200    | 5,153,261.00    | 5,153,261.00    | 101,177.41     | 1.96%          | 71,245.03      | 29,932.38           | 42.01%              |
| Instruction and Curriculum Development Services           | 6300    | 2,420,868.00    | 2,420,868.00    | 88,771.23      | 3.67%          | 74,199.84      | 14,571.39           | 19.64%              |
| Instructional Staff Training Services                     | 6400    | 1,414,041.00    | 1,414,041.00    | 12,138.44      | 0.86%          | 28,470.67      | (16,332.23)         | -57.37%             |
| Instruction Related Technolgy                             | 6500    | 2,454,490.00    | 2,454,490.00    | 174,245.88     | 7.10%          | 167,506.62     | 6,739.26            | 4.02%               |
| Board                                                     | 7100    | 979,175.00      | 979,175.00      | 24,666.41      | 2.52%          | 24,893.65      | (227.24)            | -0.91%              |
| General Administration                                    | 7200    | 1,522,246.00    | 1,522,246.00    | 113,273.66     | 7.44%          | 98,981.87      | 14,291.79           | 14.44%              |
| School Administration                                     | 7300    | 16,537,734.00   | 16,537,734.00   | 867,593.98     | 5.25%          | 838,846.97     | 28,747.01           | 3.43%               |
| Facilities Acquisition and Construction                   | 7410    | 0.00            | 0.00            | 0.00           |                | 0.00           | 0.00                |                     |
| Fiscal Services                                           | 7500    | 1,943,736.00    | 1,943,736.00    | 147,998.66     | 7.61%          | 152,230.10     | (4,231.44)          | -2.78%              |
| Food Services                                             | 7600    | 29,926.00       | 29,926.00       | 1,055.49       | 3.53%          | 0.00           | 1,055.49            | 100.00%             |
| Central Services                                          | 7700    | 5,529,486.00    | 5,529,486.00    | 409,395.38     | 7.40%          | 389,185.80     | 20,209.58           | 5.19%               |
| Pupil Transportation Services                             | 7800    | 16,926,047.00   | 16,926,047.00   | 546,565.25     | 3.23%          | 437,985.92     | 108,579.33          | 24.79%              |
| Operation of Plant                                        | 7900    | 33,651,747.00   | 33,651,747.00   | 2,092,717.30   | 6.22%          | 1,741,206.83   | 351,510.47          | 20.19%              |
| Maintenance of Plant                                      | 8100    | 15,530,937.00   | 15,530,937.00   | 1,409,224.66   | 9.07%          | 1,273,161.67   | 136,062.99          | 10.69%              |
| Administrative Tech Services                              | 8200    | 2,573,338.00    | 2,573,338.00    | 197,528.12     | 7.68%          | 107,672.48     | 89,855.64           | 83.45%              |
| Community Services                                        | 9100    | 1,540,414.00    | 1,540,414.00    | 16,252.86      | 1.06%          | 17,088.35      | (835.49)            | -4.89%              |
| Debt Service                                              | 9200    |                 |                 |                |                |                | 0.00                |                     |
| Total Expenditures                                        |         | 374,826,816.00  | 374,826,816.00  | 10,976,331.91  | 2.93%          | 11,964,654.38  | (988,322.47)        | -8.26%              |
| Excess (Deficiency) of Revenues Over (Under) Expenditures | 3       | (33,667,398.00) | (33,667,398.00) | (3,467,042.75) | 10.30%         | (4,914,466.69) | 1,447,423.94        | -29.45%             |
| OTHER FINANCING SOURCES (USES)                            |         |                 |                 |                |                |                |                     |                     |
| Other Financing Sources                                   | 3700    |                 |                 |                |                | 1,071.23       | (1,071.23)          | -100.00%            |
| Transfers In                                              | 3600    | 20,135,818.00   | 20,135,818.00   | 155,144.00     | 0.77%          | 292,554.00     | (137,410.00)        | -46.97%             |
| Transfers Out                                             | 9700    | (550,279.00)    | (550,279.00)    | 0.00           | 0.00%          | 0.00           | 0.00                |                     |
| <b>Total Other Financing Sources (Uses)</b>               |         | 19,585,539.00   | 19,585,539.00   | 155,144.00     | 0.79%          | 293,625.23     | (138,481.23)        | -47.16%             |
| Net Change in Fund Balances                               |         | (14,081,859.00) | (14,081,859.00) | (3,311,898.75) | 23.52%         | (4,620,841.46) | 1,308,942.71        | -28.33%             |
| Fund Balances, Prior Year                                 | 2800    | 63,999,318.00   | 63,999,318.00   | 63,999,318.00  | 100.00%        | 64,819,785.00  | (820,467.00)        | -1.27%              |
| Adjustment to Fund Balances                               | 2891    |                 | 0.00            |                |                |                |                     |                     |
| Fund Balances, Current Year                               | 2700    | 49,917,459.00   | 49,917,459.00   | 60,687,419.25  | 121.58%        | 60,198,943.54  | 488,475.71          | 0.81%               |